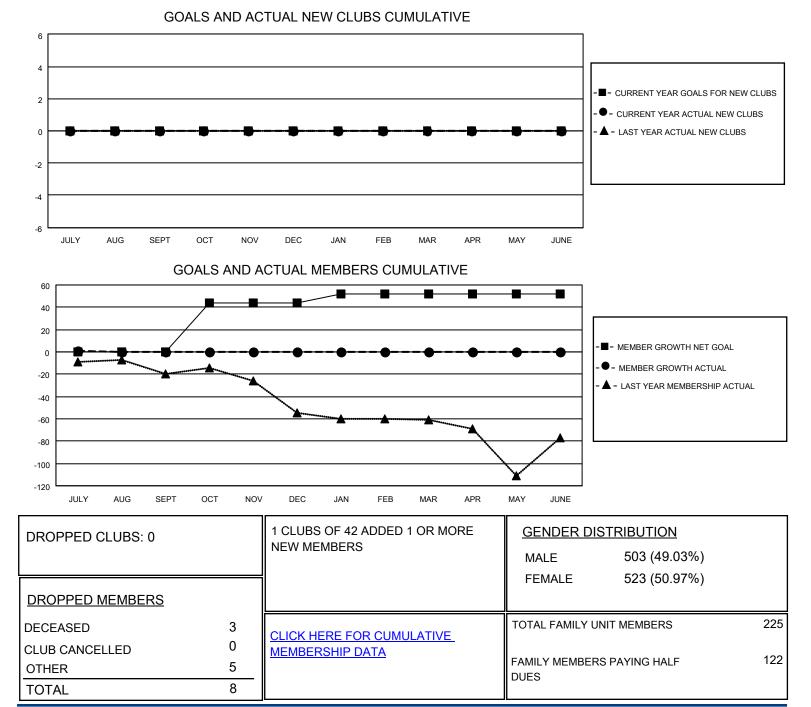

## LOCATION NEW YORK

District 20 R2

Results as of: 7/31/2020

| Clubs                 |               |           |               | Members               |                        |                         |                                                    |
|-----------------------|---------------|-----------|---------------|-----------------------|------------------------|-------------------------|----------------------------------------------------|
| RESULTS FOR 2020-2021 |               |           |               | RESULTS FOR 2020-2021 |                        |                         |                                                    |
| QUARTER               | NEW CLUB GOAL | NEW CLUBS | DROPPED CLUBS | QUARTER MEME          | BER GROWTH NET<br>GOAL | MEMBER GROWTH<br>ACTUAL | DROPPED<br>MEMBERS ACTUAL<br>(including transfers) |
| JULY/AUG/SEPT         | 0             | 0         | 0             | JULY/AUG/SEPT         | 0                      | 10                      | 8                                                  |
| OCT/NOV/DEC           | 0             | 0         | 0             | OCT/NOV/DEC           | 44                     | 0                       | 0                                                  |
| JAN/FEB/MAR           | 0             | 0         | 0             | JAN/FEB/MAR           | 8                      | 0                       | 0                                                  |
| APR/MAY/JUNE          | 0             | 0         | 0             | APR/MAY/JUNE          | 0                      | 0                       | 0                                                  |